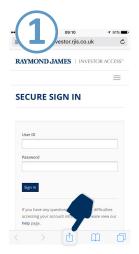

### iPhone:

CLICK THE UPLOAD BUTTON AT THE BOTTOM OF THE SCREEN

CLICK "ADD TO HOME SCREEN"

CLICK "ADD" IN THE TOP RIGHT CORNER

YOU WILL NOW SEE THE FAVICON\* (SHORTCUT ICON) ON YOUR HOME SCREEN, ALLOWING EASY ACCESS TO YOUR INVESTOR ACCESS™ LOGIN