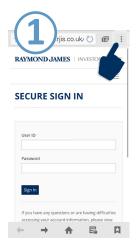

## How to add Investor Access™ to your mobile device

Go to: investor.rjis.co.uk

### iPhone:

CLICK THE UPLOAD BUTTON AT THE BOTTOM OF THE SCREEN

CLICK "ADD TO HOME SCREEN"

CLICK "ADD" IN THE TOP RIGHT CORNER

YOU WILL NOW SEE THE FAVICON\* (SHORTCUT ICON) ON YOUR HOME SCREEN, ALLOWING EASY ACCESS TO YOUR INVESTOR ACCESS™ LOGIN