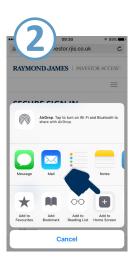

### iPhone:

CLICK THE UPLOAD BUTTON AT THE BOTTOM OF THE SCREEN

CLICK "ADD TO HOME SCREEN"

CLICK "ADD" IN THE TOP RIGHT CORNER

YOU WILL NOW SEE THE FAVICON\* (SHORTCUT ICON) ON YOUR HOME SCREEN, ALLOWING EASY ACCESS TO YOUR INVESTOR ACCESS™ LOGIN