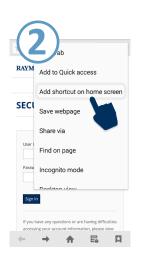

#### **Android:**

CLICK THE ACTION BUTTON IN THE TOP RIGHT CORNER OF THE SCREEN

CLICK "ADD SHORTCUT ON HOME SCREEN"

YOU WILL NOW SEE THE FAVICON\* (SHORTCUT ICON) ON YOUR HOME SCREEN, ALLOWING EASY ACCESS TO YOUR INVESTOR ACCESS™ LOGIN