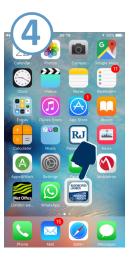

### iPhone:

CLICK THE UPLOAD BUTTON AT THE BOTTOM OF THE SCREEN

CLICK "ADD TO HOME SCREEN"

CLICK "ADD" IN THE TOP RIGHT CORNER

YOU WILL NOW SEE THE FAVICON\* (SHORTCUT ICON) ON YOUR HOME SCREEN, ALLOWING EASY ACCESS TO YOUR INVESTOR ACCESS™ LOGIN