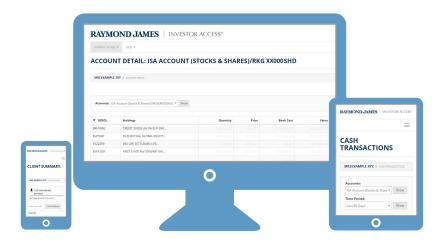

### RAYMOND JAMES INVESTOR ACCESS™

Raymond James' secure online site, Investor Access<sup>™</sup>, provides you with a convenient way to access all your Raymond James accounts, placing your investment information at your fingertips.

Raymond James Investor Access™ enables you to view your holdings, valued at the previous business day's closing price, detailed at the account level as well as with a consolidated total where you have multiple accounts.

You are also able to view transaction information for the last two years, including any cash transactions such as buys and sells, cash dividends and cash transfers.

Investor Access<sup>TM</sup> provides you with the most up-to-date information on your Raymond James accounts in an easy-to-use format – 24 hours a day, 7 days a week – via any computer, smart phone or tablet.